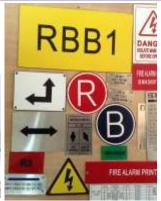

#### **Engraving Division**

We provide one stop solutions for all your labeling needs. The maximum engraving area 1200 mm x 600 mm, engraving can be done on various types of metals like Stainless Steel, Brass, Silver, Chrome, Gravometal, Gravoply II, Aluminum, coated Aluminum, brass, Metallex, Gold, Plastic etc.

Various signage's like cable tags, battery bank tags, name tags, panel name plates & key tags can be engraved or embossed.