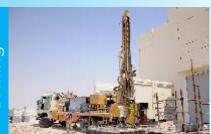

## Concrete Cutting, Coring & Earth Hole Drilling

- Cutting Large Openings of all kinds in thick structural components using diamond wire.
- Technical demolition, cutting away foundations, chimneys, supports etc.
- Sawing heavily-reinforced concrete, thick masonry etc.
- Cutting foundation columns (Piles), Under water application.
- Breaches & openings for windows &doors etc.
- Concrete demolition & remedial works.
- For through holes in concrete, size 6-800mm.
- Deep-hole coring, anchors, foundation, repair work.
- Finding a secure drilling point for drilling or coring work.
- Earth hole drilling services including supply & insertion of Earth rods, earth pits & measurement of earth resistance.
- Hydraulic operated DTH drilling rig of 4" diameter & 100 meters depth (2 Nos).
- Pneumatic operated Drill Rig of 4" diameter & 50 meters depth (3 Nos).