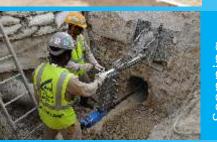

## Concrete Cutting, Coring & Earth Hole Drilling

- Cutting Large Openings of all kinds in thick structural components using diamond wire.
- Technical demolition, cutting away foundations, chimneys, supports etc.
- Sawing heavily-reinforced concrete, thick masonry etc.
- Cutting foundation columns (Piles), Under water application.
- Breaches & openings for windows &doors etc.
- Concrete demolition & remedial works.
- For through holes in concrete, size 6-800mm.
- Deep-hole coring, anchors, foundation, repair work.
- Finding a secure drilling point for drilling or coring work.
- Earth hole drilling services including supply & insertion of Earth rods, earth pits & measurement of earth resistance.
- Hydraulic operated DTH drilling rig of 4" diameter & 100 meters depth (2 Nos).
- Pneumatic operated Drill Rig of 4" diameter & 50 meters depth (3 Nos).

Wall Cutting

Core Drilling

Earth Hole Drilling