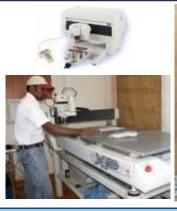

#### **Engraving Division**

We provide one stop solutions for all your labeling needs. The maximum engraving area 1200 mm x 600 mm, engraving can be done on various types of metals like Stainless Steel, Brass, Silver, Chrome, Gravometal, Gravoply II, Aluminum, coated Aluminum, brass, Metallex, Gold, Plastic etc.

Various signage's like cable tags, battery bank tags, name tags, panel name plates & key tags can be engraved or embossed.