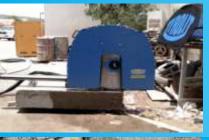

## Concrete Cutting, Coring & Earth Hole Drilling

- Cutting Large Openings of all kinds in thick structural components using diamond wire.
- Technical demolition, cutting away foundations, chimneys, supports etc.
- Sawing heavily-reinforced concrete, thick masonry etc.
- Cutting foundation columns (Piles), Under water application.
- Breaches & openings for windows &doors etc.
- Concrete demolition & remedial works.
- For through holes in concrete, size 6-800mm.
- Deep-hole coring, anchors, foundation, repair work.
- Finding a secure drilling point for drilling or coring work.
- Earth hole drilling services including supply & insertion of Earth rods, earth pits & measurement of earth resistance.
- Hydraulic operated DTH drilling rig of 4" diameter & 100 meters depth (2 Nos).
- Pneumatic operated Drill Rig of 4" diameter & 50 meters depth (3 Nos).