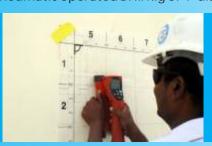

## Concrete Cutting, Coring & Earth Hole Drilling

- Cutting Large Openings of all kinds in thick structural components using diamond wire.
- Technical demolition, cutting away foundations, chimneys, supports etc.
- Sawing heavily-reinforced concrete, thick masonry etc.
- Cutting foundation columns (Piles), Under water application.
- Breaches & openings for windows &doors etc.
- Concrete demolition & remedial works.
- For through holes in concrete, size 6-800mm.
- Deep-hole coring, anchors, foundation, repair work.
- Finding a secure drilling point for drilling or coring work.
- Earth hole drilling services including supply & insertion of Earth rods, earth pits & measurement of earth resistance.
- Hydraulic operated DTH drilling rig of 4" diameter & 100 meters depth (2 Nos).
- Pneumatic operated Drill Rig of 4" diameter & 50 meters depth (3 Nos).