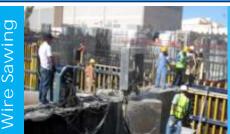

## Concrete Cutting, Coring & Earth Hole Drilling

- Cutting Large Openings of all kinds in thick structural components using diamond wire.
- Technical demolition, cutting away foundations, chimneys, supports etc.
- Sawing heavily-reinforced concrete, thick masonry etc.
- Cutting foundation columns (Piles), Under water application.
- Breaches & openings for windows &doors etc.
- Concrete demolition & remedial works.
- For through holes in concrete, size 6-800mm.
- Deep-hole coring, anchors, foundation, repair work.
- Finding a secure drilling point for drilling or coring work.
- Earth hole drilling services including supply & insertion of Earth rods, earth pits & measurement of earth resistance.
- Hydraulic operated DTH drilling rig of 4" diameter & 100 meters depth (2 Nos).
- Pneumatic operated Drill Rig of 4" diameter & 50 meters depth (3 Nos).

Wall Cutting

Core Drilling

Earth Hole Drilling